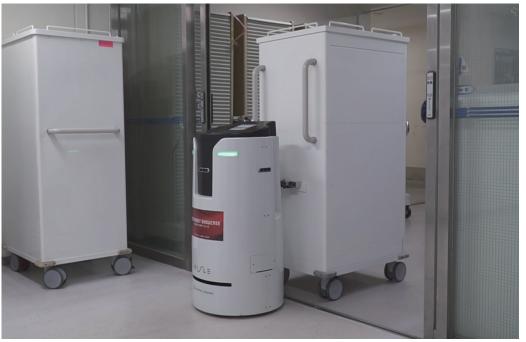

AISLE Tower Type which pulls dollies loaded with medicine and passes through automatic doors.

Shintec Hozumi participates in the "Aichi Robot Showcase" venture which is carried out in Aichi Prefecture, and promotes social implementaion of service robots which will play a role in the "New Lifestyle".